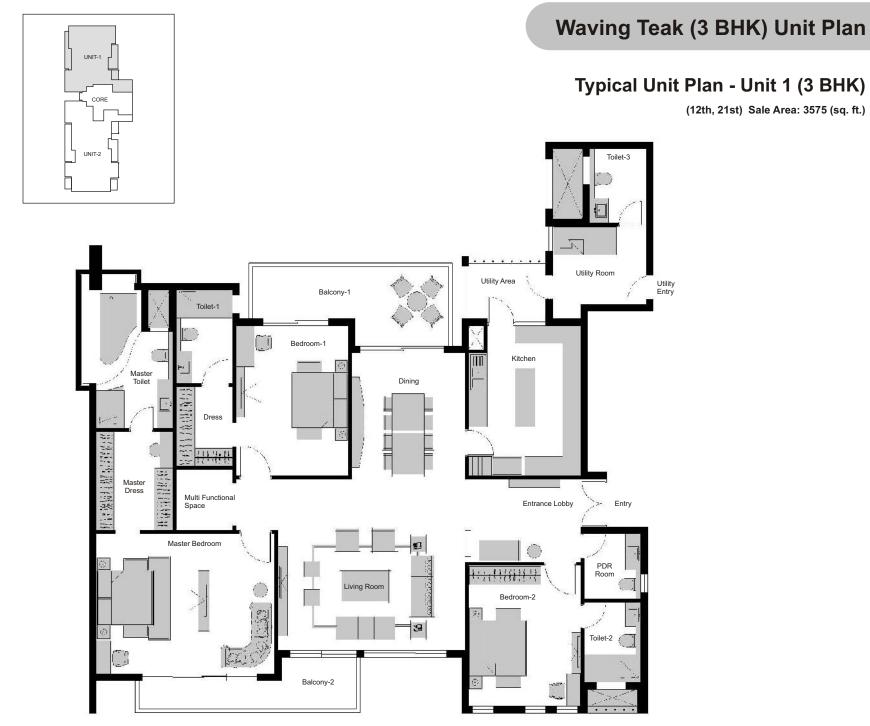

## **Experion Windchants Floor Plan, 3BHK 3575**

|                | MM          | Feet-Inch       |                | MM          | Feet-Inch       |                        | MM          | Feet-Inch      |
|----------------|-------------|-----------------|----------------|-------------|-----------------|------------------------|-------------|----------------|
| Master Bedroom | 6025 x 4565 | 19'-0" x 15'-0" | Kitchen        | 3655 x 4880 | 12'-0" x 16'-0" | Toilet-2               | 1830 x 2590 | 6'-0" x 8'-6"  |
| Bedroom-1      | 3650 x 4880 | 12'-0" x 16'-0" | Master Dress   | 2485 x 3210 | 8'-2" x 10'-6"  | Toilet-3               | 1830 x 2420 | 6'-0" x 8'-0"  |
| Bedroom-2      | 3655 x 4580 | 12'-0" x 15'-0" | Dress          | 1830 x 2575 | 6'-0" x 8'-5"   | Multi Functional Space | 1830 x 1970 | 6'-0" x 6'-5"  |
| Living Room    | 6100 x 5600 | 20'-0" x 18'-4" | Entrance Lobby | 3770 x 2720 | 12'-5" x 8'-11" | Utility Area           | 2730 x 1790 | 8'-11" x 6'-0" |
| Balcony-1      | 6635 x 2705 | 21'-9" x 9'-0"  | PDR Room       | 1830 x 2130 | 6'-0" x 7'-0"   | Utility Room           | 3050 x 2535 | 10'-0" x 8'-4" |
| Balcony-2      | 7325 x 1800 | 24'-0" x 6'-0"  | Master Toilet  | 2935 x 4945 | 9'-8" x 16'-3"  |                        |             |                |
| Dining         | 3700 x 4095 | 12'-2" x 13'-5" | Toilet-1       | 1830 x 3045 | 6'-0" x 10'-0"  |                        |             |                |